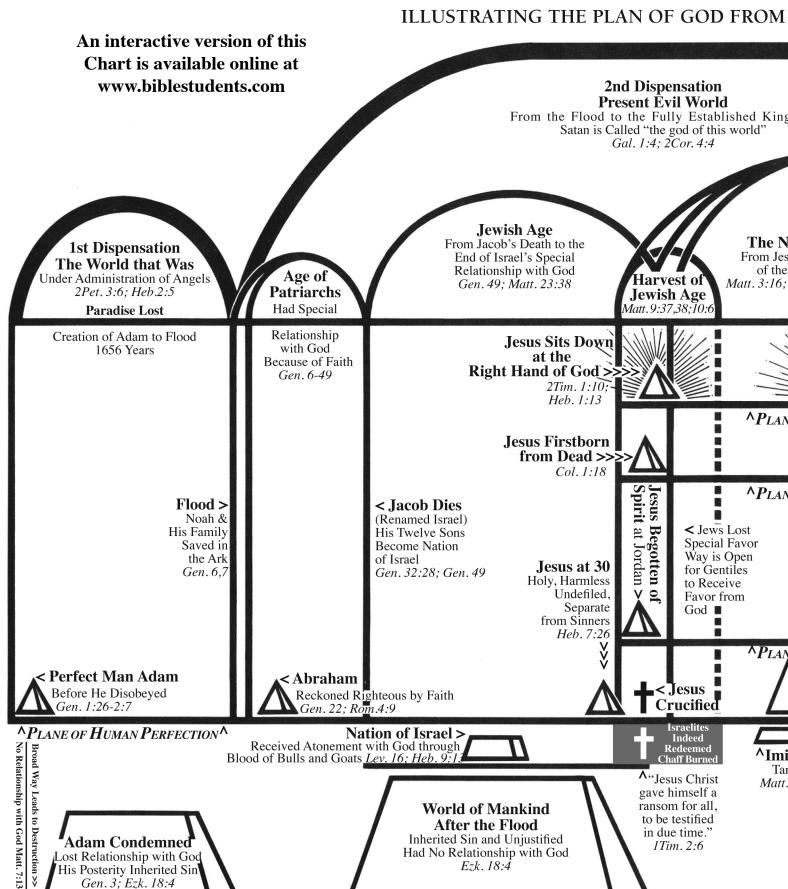

To this end, a time-line diagraming God's prophetic blueprint is given on the next two pages. It depicts man's experiences for a period of 7000 years from paradise lost to paradise restored. This *Chart of the Ages* will aid the student of the Bible in understanding the progressive nature of God's plan for bringing *all* of His creation into full harmony with Him.

### PARADISE LOST TO PARADISE RESTORED

Time of Trouble >>>

Dan. 12:1; Zeph. 1:14-18