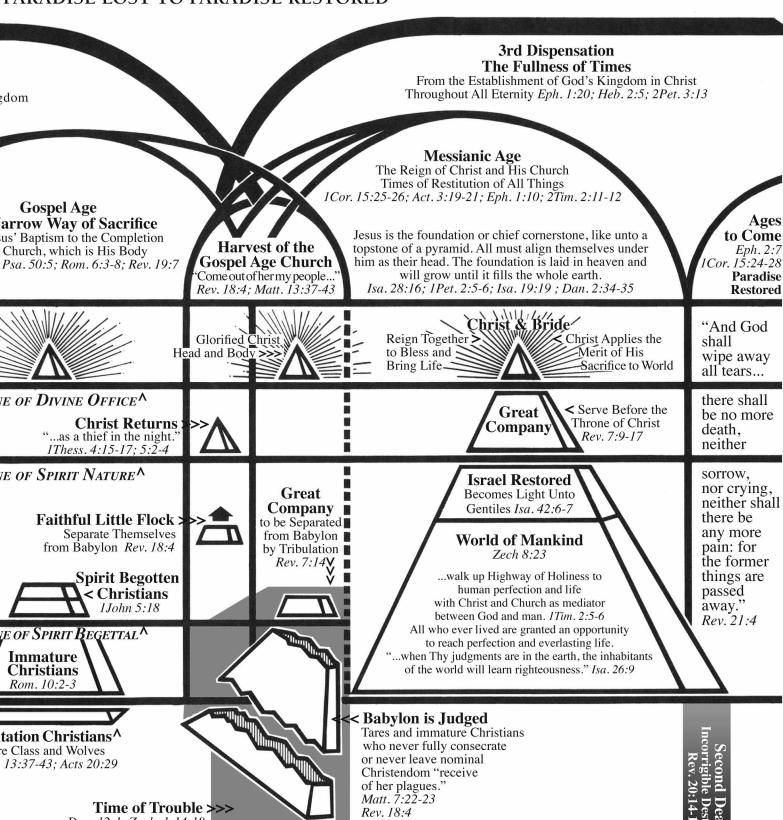

To this end, a time-line diagraming God's prophetic blueprint is given on the next two pages. It depicts man's experiences for a period of 7000 years from paradise lost to paradise restored. This *Chart of the Ages* will aid the student of the Bible in understanding the progressive nature of God's plan for bringing *all* of His creation into full harmony with Him.

### PARADISE LOST TO PARADISE RESTORED

Time of Trouble >>>

Dan. 12:1; Zeph. 1:14-18